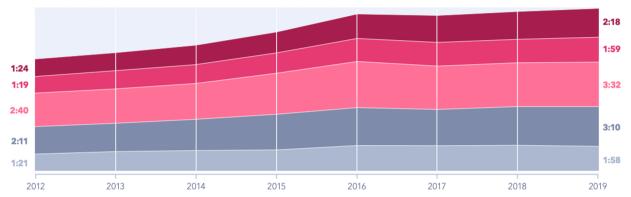

#### **DAILY TIME SPENT ON SOCIAL MEDIA**

Average h:mm spent engaging with/connected to social networks/services during a typical day

- Asia Pacific
- Europe
- Latin America
- Middle East & Africa
- North America

globalwebindex.com